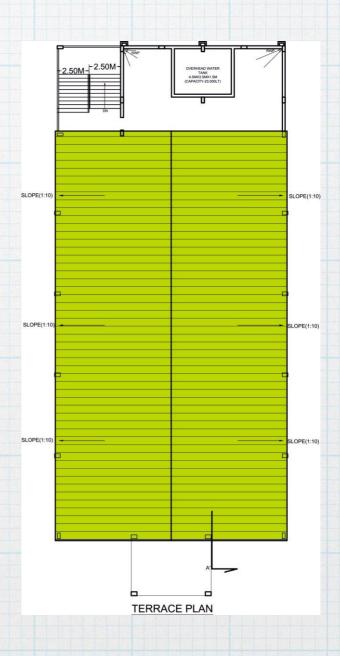

ltipurpose Gymnasium under the scheme for Development of Sports Infrastructure during XII Plan at a cost of Rs. 1,00,00,000/- vide above letter dated 30-01-2015 and sanctioned first instalment of grant of Rs. 50,00,000/- vide their letter dated 18-06-2015 mentioned under reference.

#### Sports Field Layout Plan



### Gymnasium Layout Plan



# DAYALBAGH, EDUCATUIONAL INSTITUTE, DAYALBAGH, AGRA

#### Construction of Multipurpose Gymnasium Progress Report as on 30.06.17

- × RCC Work ---- Beams, Columns upto roof level completed.
- ×Roof ---- Completed.
- × Brick Masonry work is in progress, about 2/3 work completed.
- × External Finishing work in progress.
- × Civil Work of wash rooms, stores, office etc completed.
- × Wood work is in progress.

### Constructed Gymnasium Layout Plan







#### South Side View



#### East Side View



# West and South Side View



## Lounge Area View



### Statement of Expenditure

Statement of expenditure in respect of Construction of Multipurpose Gymnasium under Development of Sports Infrastructure and Equipment in Universities during XII Plan sanctioned by the UGC a first installment of grant of Rs. 50,00,000/- vide letter No. F.No.2-12/2014 (Sports) dated 18-06-2015:

#### STATEMENT OF DETAILED EXPENDITURE

| Income |                                                                        |             | Expenditure |                                            |             |
|--------|------------------------------------------------------------------------|-------------|-------------|--------------------------------------------|-----