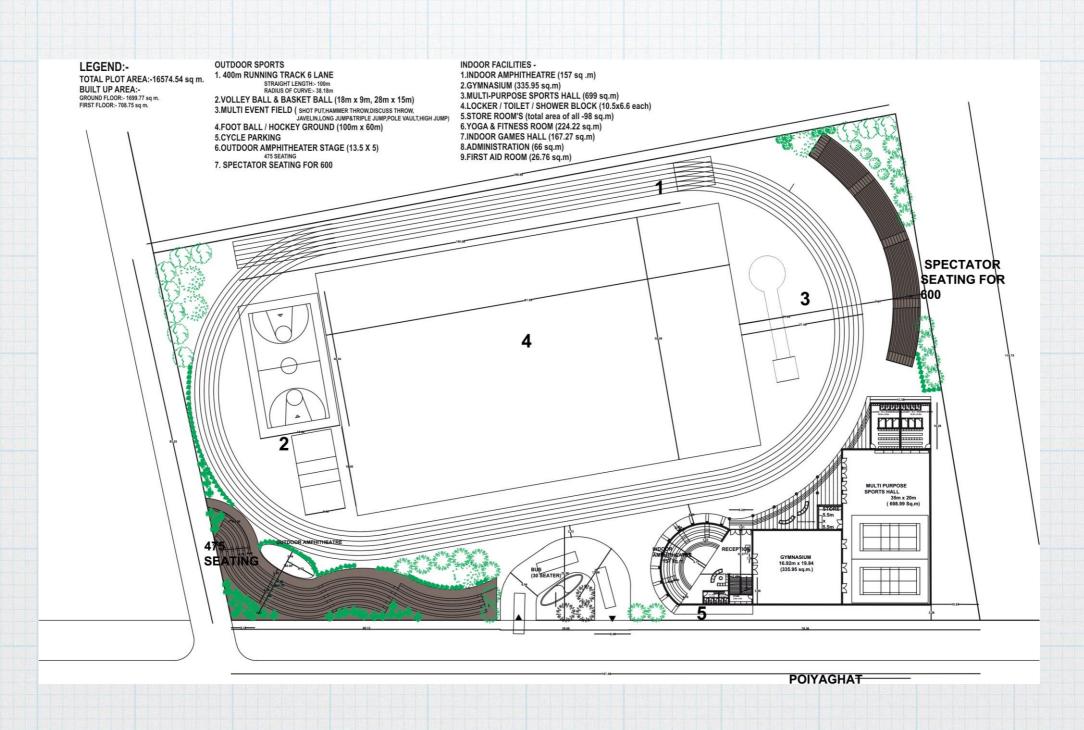

#### Infrastructure

- •Composite Football/Cricket Playfield with pitch- standard size with 6 lanes grass running track -Two Play Fields
- •Standard size Hockey field without running track -One
- •Standard size Concrete Basketball court with upright post synthetic back boards -One
- Cricket pitch for training -One
- Basketball court with Flood lighting -One
- Volleyball court -Three
- Tennis court standard size
  - •Concrete -One
  - •Morrum -One

#### Sports Field Layout Plan