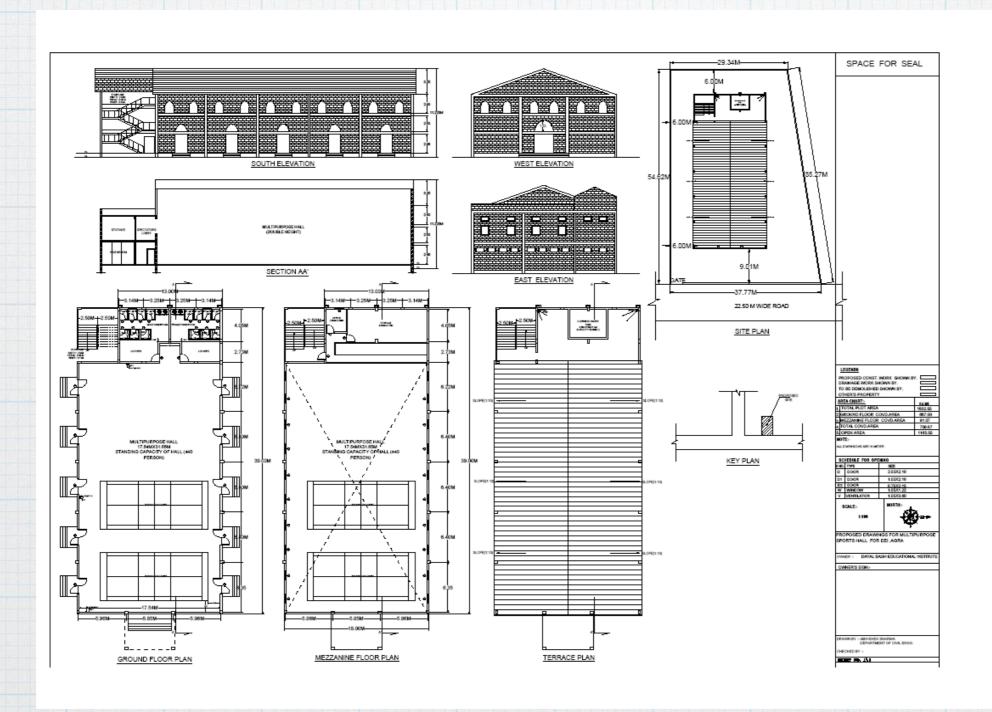

### Gymnasium Layout Plan

The UGC has approved the Construction of a Multipurpose Gymnasium under the scheme for Development of Sports Infrastructure during XII Plan at a cost of Rs. 1,00,00,000/- vide above letter dated 30-01-2015 and sanctioned first instalment of grant of Rs. 50,00,000/- vide their letter dated 18-06-2015 mentioned under reference.