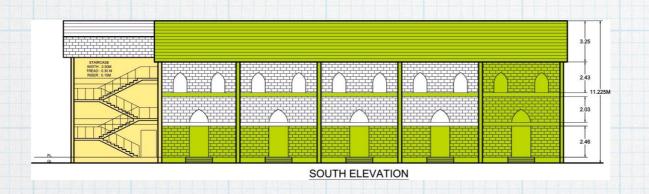

a Multipurpose Gymnasium under the scheme for Development of Sports Infrastructure during XII Plan at a cost of Rs. 1,00,00,000/- vide above letter dated 30-01-2015 and sanctioned first instalment of grant of Rs. 50,00,000/- vide their letter dated 18-06-2015 mentioned under reference.

#### Sports Field Layout Plan



### Gymnasium Layout Plan



# DAYALBAGH, EDUCATUIONAL INSTITUTE, DAYALBAGH, AGRA

#### Construction of Multipurpose Gymnasium Progress Report as on 30.06.17

- × RCC Work ---- Beams, Columns upto roof level completed.
- ×Roof ---- Completed.
- × Brick Masonry work is in progress, about 2/3 work completed.
- × External Finishing work in progress.
- × Civil Work of wash rooms, stores, office etc completed.
- × Wood work is in progress.

### Constructed Gymnasium Layout Plan







#### South Side View



#### East Side View



# West and South Side View



## Lounge Area View



### Statement of Expenditure

Statement of expenditure in respect of Construction of Multipurpose Gymnasium under Development of Sports Infrastructure and Equipment in Universities during XII Plan sanctioned by the UGC a first installment of grant of Rs. 50,00,000/- vide letter No. F.No.2-12/2014 (Sports) dated 18-06-2015:

#### STATEMENT OF DETAILED EXPENDITURE

| Income |                                                                        |             | Expenditure |                                            |             |
|--------|------------------------------------------------------------------------|-------------|-------------|--------------------------------------------|-