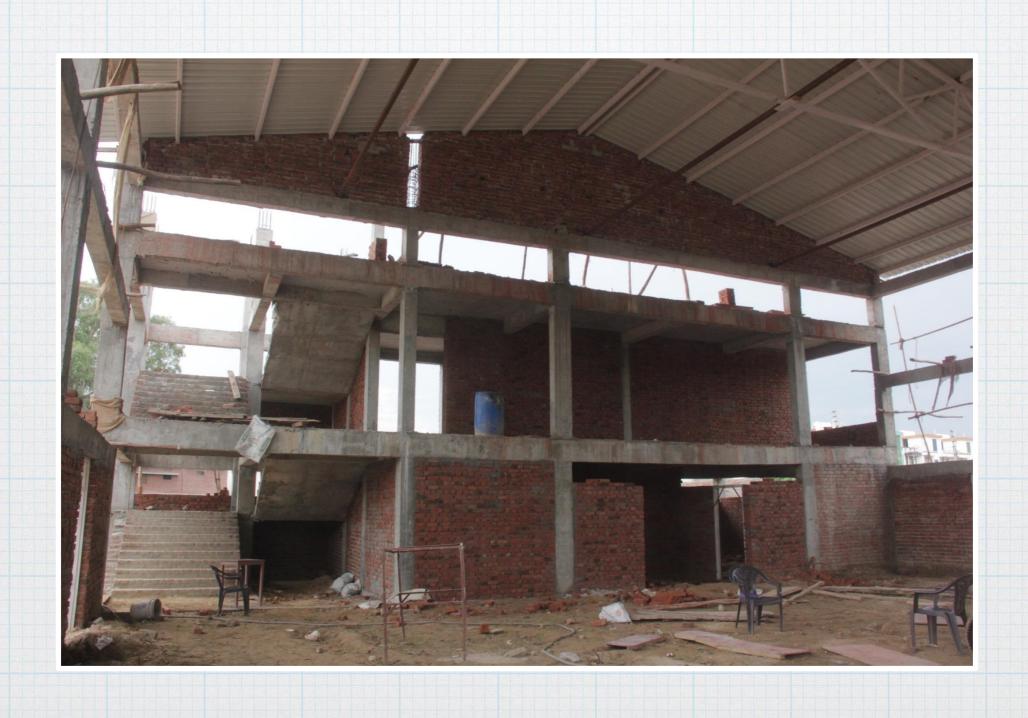

#### Construction of Multipurpose Gymnasium Progress Report as on 30.06.17

- × RCC Work ---- Beams, Columns upto roof level completed.
- ×Roof ---- Completed.
- × Brick Masonry work is in progress, about 2/3 work completed.
- × External Finishing work in progress.
- × Civil Work of wash rooms, stores, office etc completed.
- × Wood work is in progress.

#### South Side View